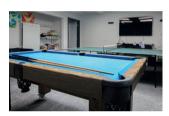

#### **Facilities**

- Accommodates up to 26 people over 2 floors
- Fully equipped self-catering kitchen and dining area
- Large foyer/ seating area
- Large lounge/ conference/ games room
- Accessible bathroom facilities
- Outdoor patio with fire pit
- Free WIFI