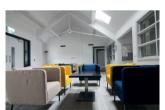

#### **Facilities**

- Accommodates up to 26 people over 2 floors
- Fully equipped self-catering kitchen and dining area
- Large foyer/ seating area
- Large lounge/ conference/ games room
- Accessible bathroom facilities
- Outdoor patio with fire pit
- Free WIFI