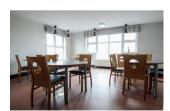

#### **Facilities**

- Accommodates up to 26 people over 2 floors
- Fully equipped self-catering kitchen and dining area
- Large foyer/ seating area
- Large lounge/ conference/ games room
- Accessible bathroom facilities
- Outdoor patio with fire pit
- Free WIFI